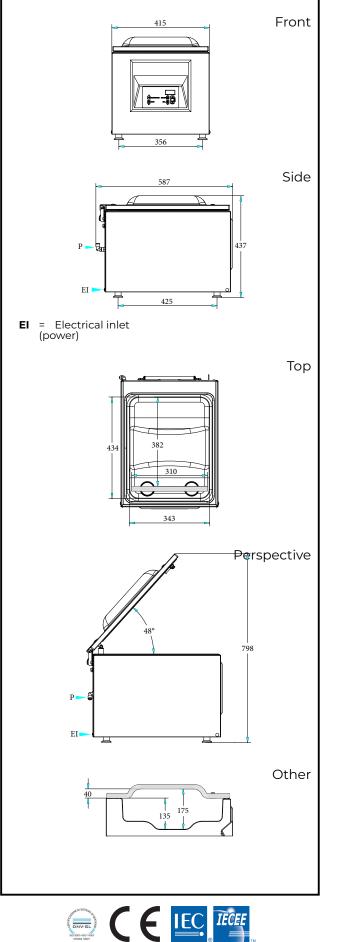

## Vacuum Packers Vacuum packer 12m3/h table top

| Electric                                                                                                                                                                                                                                                                                                                               |                                                                                                                                                       |
|----------------------------------------------------------------------------------------------------------------------------------------------------------------------------------------------------------------------------------------------------------------------------------------------------------------------------------------|-------------------------------------------------------------------------------------------------------------------------------------------------------|
| Supply voltage:<br>602185 (DVP12D)<br>Total Watts:                                                                                                                                                                                                                                                                                     | 220-240 V/1N ph/50-60 Hz<br>0.7 kW                                                                                                                    |
| Key Information:                                                                                                                                                                                                                                                                                                                       |                                                                                                                                                       |
| Well Capacity:<br>Pump:<br>Capacity:<br>Sealing bar position:<br>Sealing bar length:<br>Max chamber (chamber +<br>cover) dimensions:<br>Chamber working<br>dimensions:<br>Filling board nr:<br>Gas nozzles:<br>External dimensions,<br>Width:<br>External dimensions,<br>Depth:<br>External dimensions,<br>Height:<br>Net weight (kg): | 19 lt<br>12 m <sup>3</sup> /h<br>19 kg<br>Front<br>310 mm<br>434 x 343 x 175 mm<br>382 x 343 x 135 mm<br>2<br>2<br>415 mm<br>587 mm<br>437 mm<br>46.5 |
|                                                                                                                                                                                                                                                                                                                                        | 10.0                                                                                                                                                  |