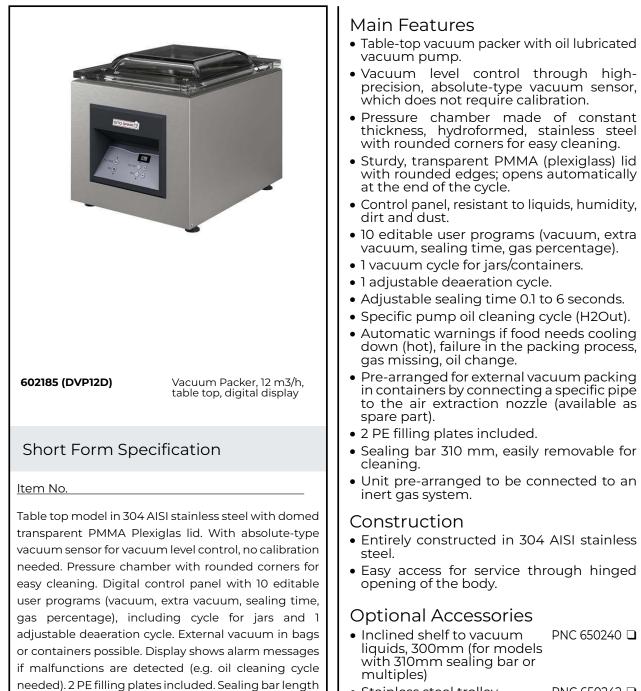

## Vacuum Packers Vacuum packer 12m3/h table top

| ITEM #       |  |
|--------------|--|
| MODEL #      |  |
| NAME #       |  |
| <u>SIS #</u> |  |
| AIA #        |  |
|              |  |

SAMA

- Stainless steel trolley PNC 650242 570x630x700mm (H)
- Label printer, bluetooth, for PNC 650243 □ 50x60mm labels, with display in English or Italian
- UK power cord (2m) for PNC 650244 vacuum packers

Vacuum Packers Vacuum packer 12m3/h table top

310mm. Easy access for service through hinged

opening of the body. Optional Bluetooth label printer

available, for HACCP compliance.

DITO SAMA